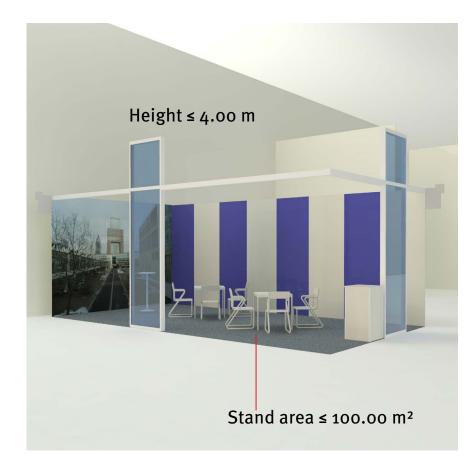

#### The following stand constructions are not subject to approval:

- single-storey stands
  - $\cdot$  having a surface no larger than 100  $m^2$
  - not higher than 4.00 m
  - $\cdot$  as far as they are not considered as special constructions