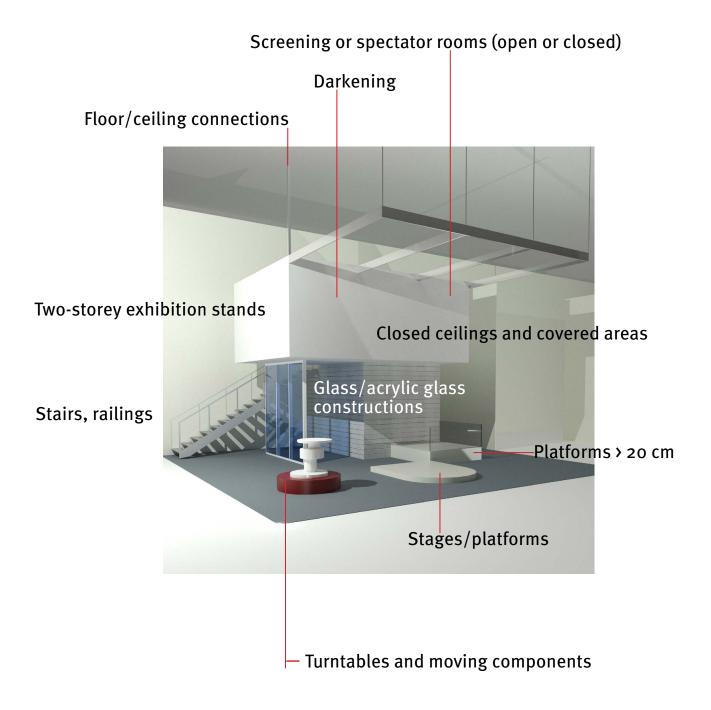

#### The following stand constructions are subject to approval:

- stand areas larger than 100 m<sup>2</sup>
- stand structures and exhibits higher than 4.00 m
- two-storey structures
- screening or spectator rooms
- stages/platforms
- outdoor structures
- temporary structures, tents
- special constructions:
  - $\cdot$  suspensions
  - $\cdot$  boundary construction to the aisles
  - moving components
  - $\cdot$  glass/acrylic glass construction
  - $\cdot$  stair/railing/platform with a height > 20 cm
  - · stand with ceiling/closed ceilings
  - floor/ceiling connections
  - · darkened stand area
  - $\boldsymbol{\cdot}$  foundation works

## Single-storey stands

ACHEMP 2021

- as far as they are not considered as special constructions (e.g. closed ceilings, stand structures and exhibits more than 4 m hight, platforms with a height > 20 cm, glass/acrylic glass constructions, floor/ceiling connections, advertising media, turntables, moving components, etc.)