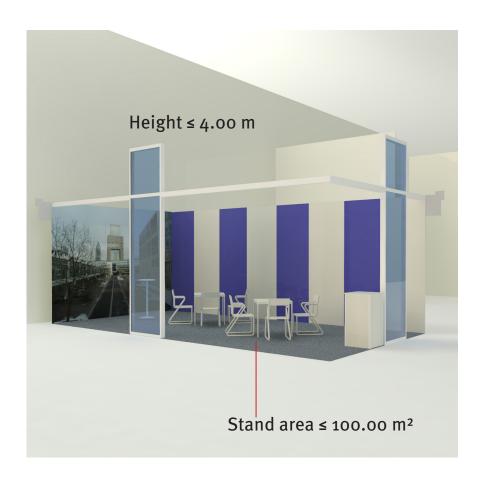

#### The following stand constructions are not subject to approval:

- single-storey stands
  - · having a surface no larger than 100 m<sup>2</sup>
  - · not higher than 4.00 m
  - $\cdot$  as far as they are not considered as special constructions