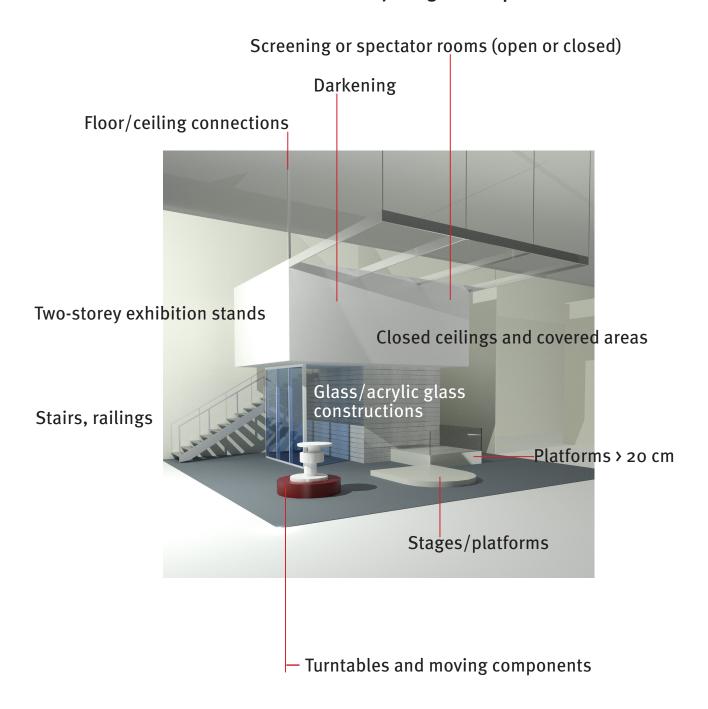

#### The following stand constructions are subject to approval:

- stand areas larger than 100 m<sup>2</sup>
- stand structures and exhibits higher than 4.00 m \*
- two-storey structures \*
- screening or spectator rooms
- stages/platforms
- outdoor structures \*
- temporary structures, tents \*
- special constructions:
  - suspensions
  - · boundary construction to the aisles
  - · moving components
  - · glass/acrylic glass construction
  - · stair/railing/platform with a height > 20 cm \*
  - · stand with ceiling/closed ceilings
  - · floor/ceiling connections \*
  - · darkened stand area
  - · foundation works \*