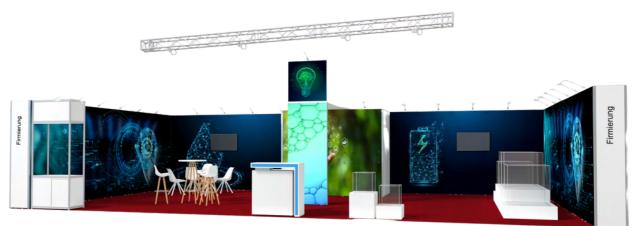

### Our stands at a glance

Stand Advanced

Configuration Example Advanced

Stand Be Easy

Stand Be Plus

Configuration Example Be Plus

### Our stands at a glance

Stand Eco Bloc

Configuration Example Eco Bloc

Stand Neo Base

Configuration Example Neo Effect

Configuration Example Neo Effect

#### Our stands at a glance

Stand Wega

Configuration Example Wega

Stand Max Plus Only for corner and headstands from 25 - 45 qm

Stand Max Pro Only for corner and headstands from 25 - 45 qm

Configuration Example Max Pro