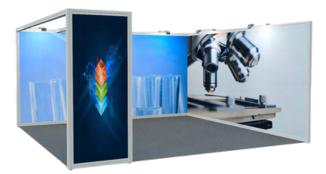

#### Our stands at a glance

Stand Wega

Configuration Example Wega

Stand Max Plus Only for corner and headstands from 25 - 45 qm

Stand Max Pro Only for corner and headstands from 25 - 45 qm

Configuration Example Max Pro