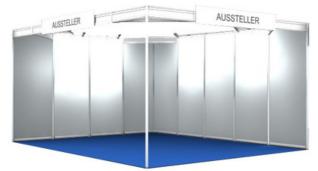

## Our Octanorm range

Up to 50 qm

Stand Minimo

Stand Minimo mit Upgrade Facet

Configuration Example Minimo with Upgrade Frontplus

Configuration Example Miniplus

Stand Miniplus

Stand Basico